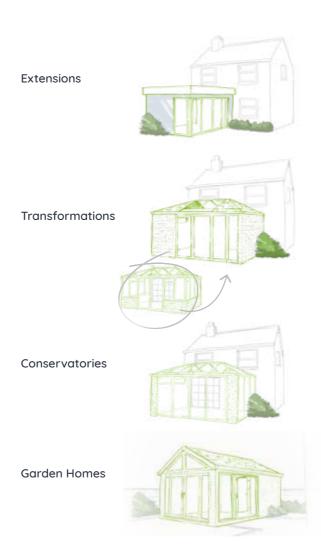

Along with being ideal for extensions, hup! is also a fantastic choice for conservatories and conservatory transformations, as well as garden homes.

# Conservatories

# Conservatory Transformations

# **Extensions**

As well as home extensions, hup! is also the ideal choice for building a garden home for family members who require their own living space in the privacy of the garden, with all the comfort of the home.