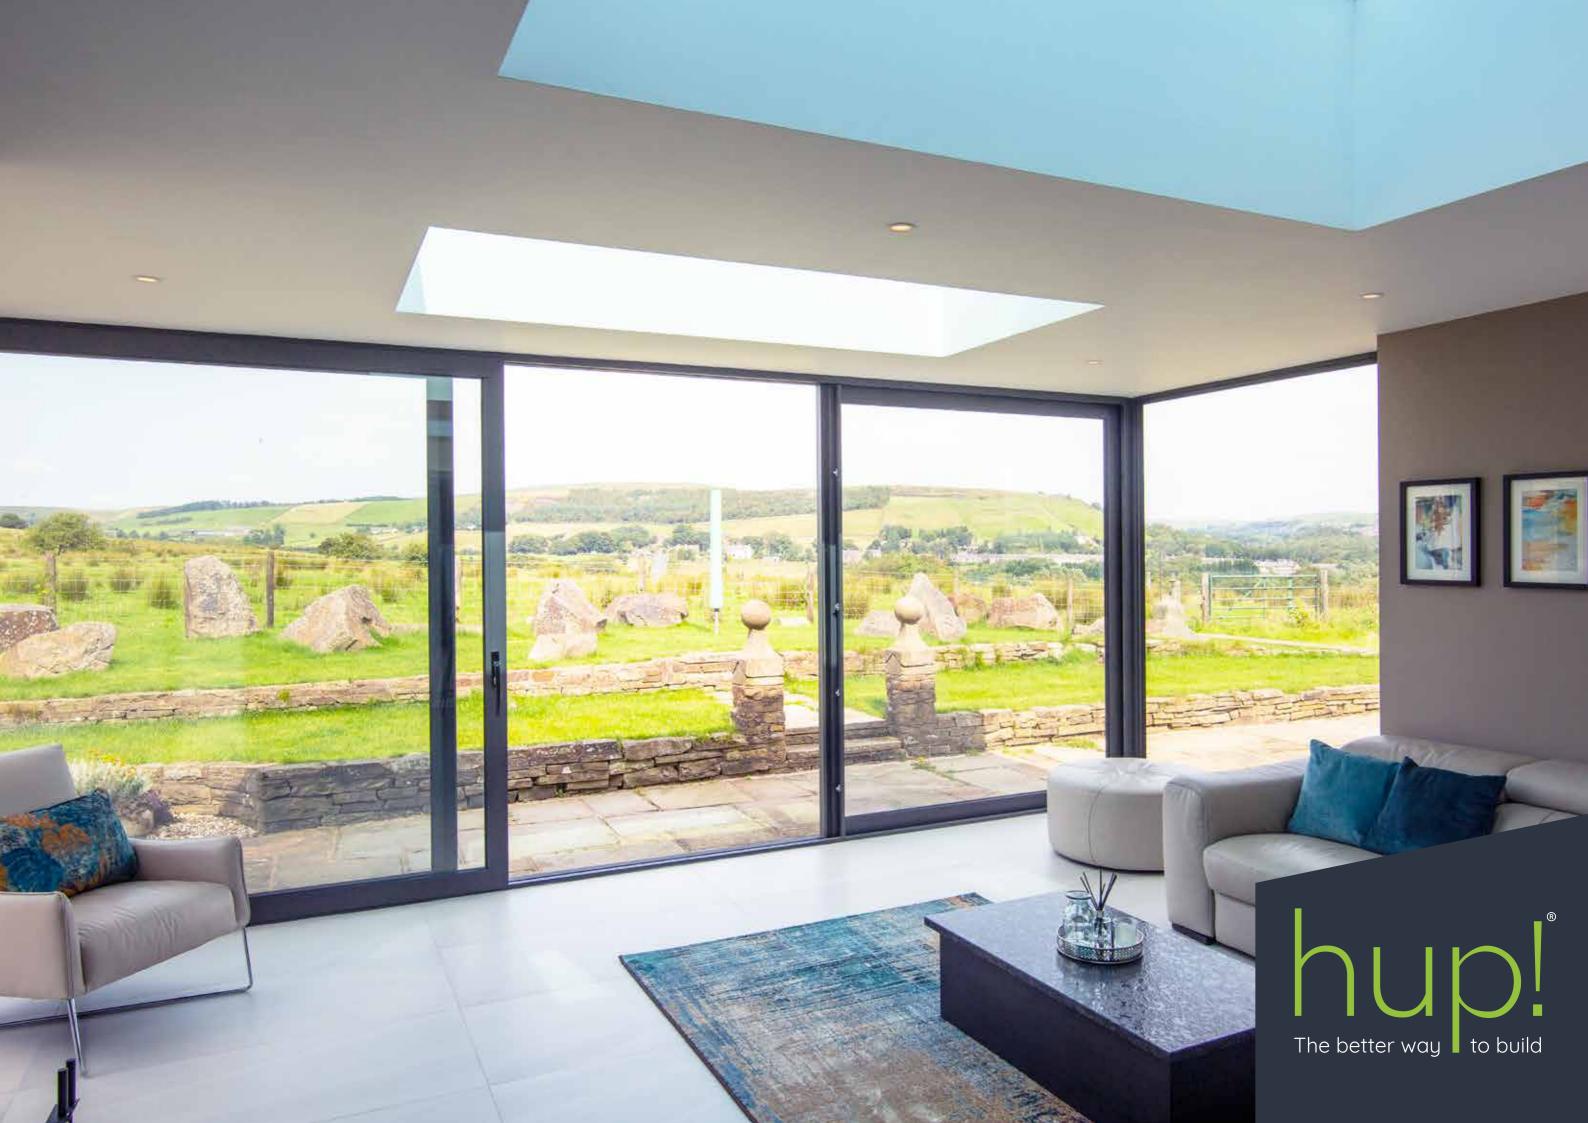

### Ultimate design flexibility

Choose from pitched roofs or flat roofs, all with rooflights that flood your new space with natural light. Whether you want to frame your view with large picture windows or create an indoor/outdoor space with large sliding doors, hup! gives you total design freedom.

### Five times faster than traditional methods

Are you dreaming of a bright sociable open plan room that links your living space with the garden? Maybe you're building a new home office or playroom filled with healthy and stimulating natural light to create the perfect learning or working environment?

With hup! the only limit is your imagination and every hup! roof comes with high performance glass rooflights to fill your new room with plenty of natural light.

Extending your home with hup! is both simple and fast too. There's no need to feel overwhelmed at the prospect of managing architects, builders and various trades, and no need to worry about going over budget.