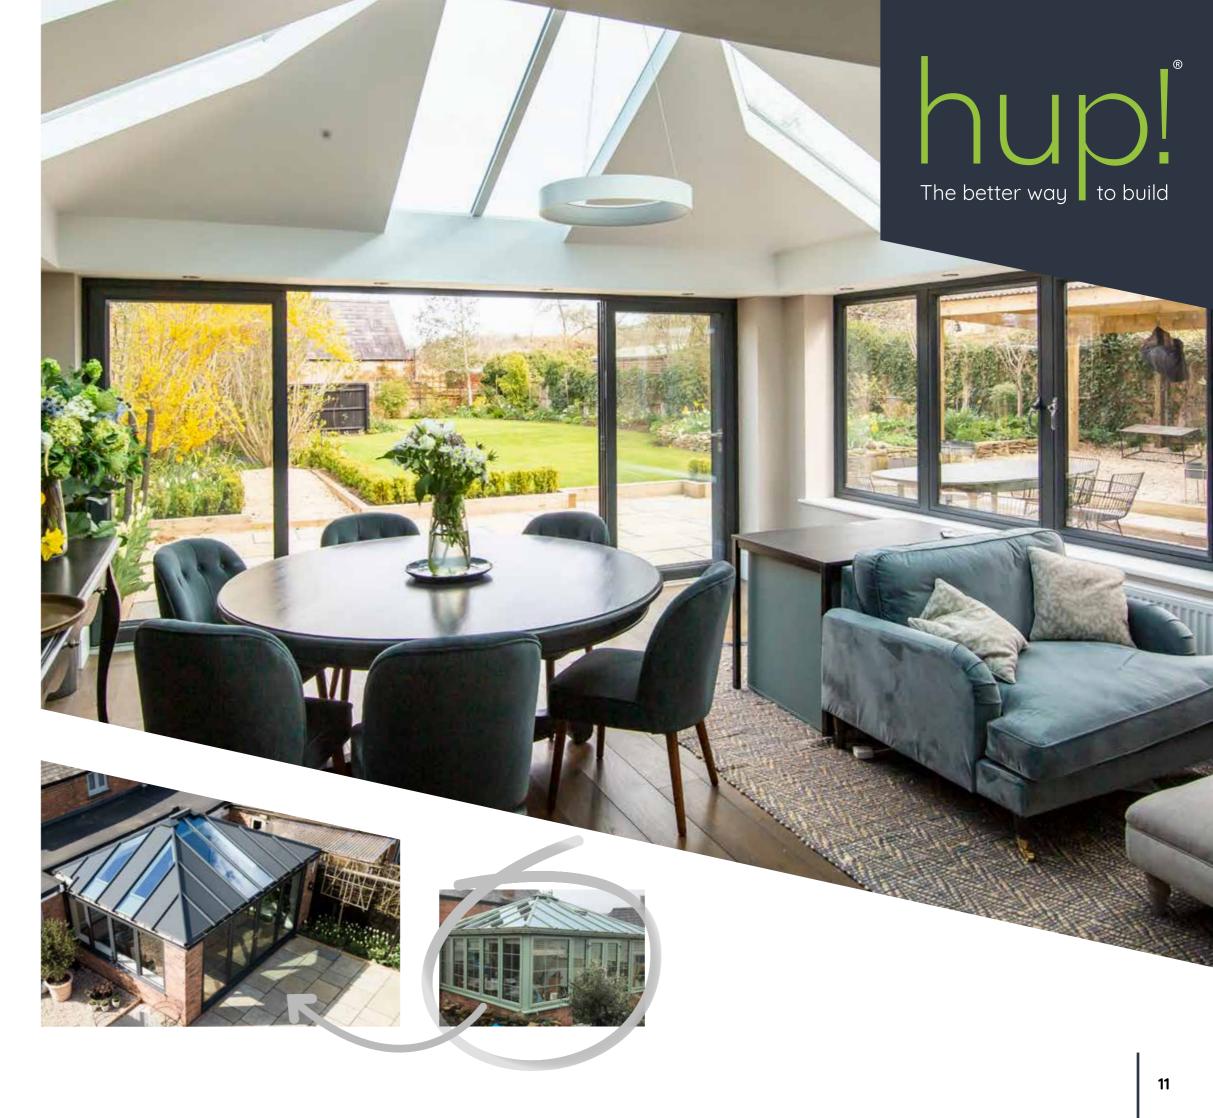

### Ultimate design flexibility

Choose from pitched roofs or flat roofs, all with rooflights that flood your new space with natural light. Whether you want to frame your view with large picture windows or create an indoor/outdoor space with large sliding doors, hup! gives you total design freedom.

# Conservatories