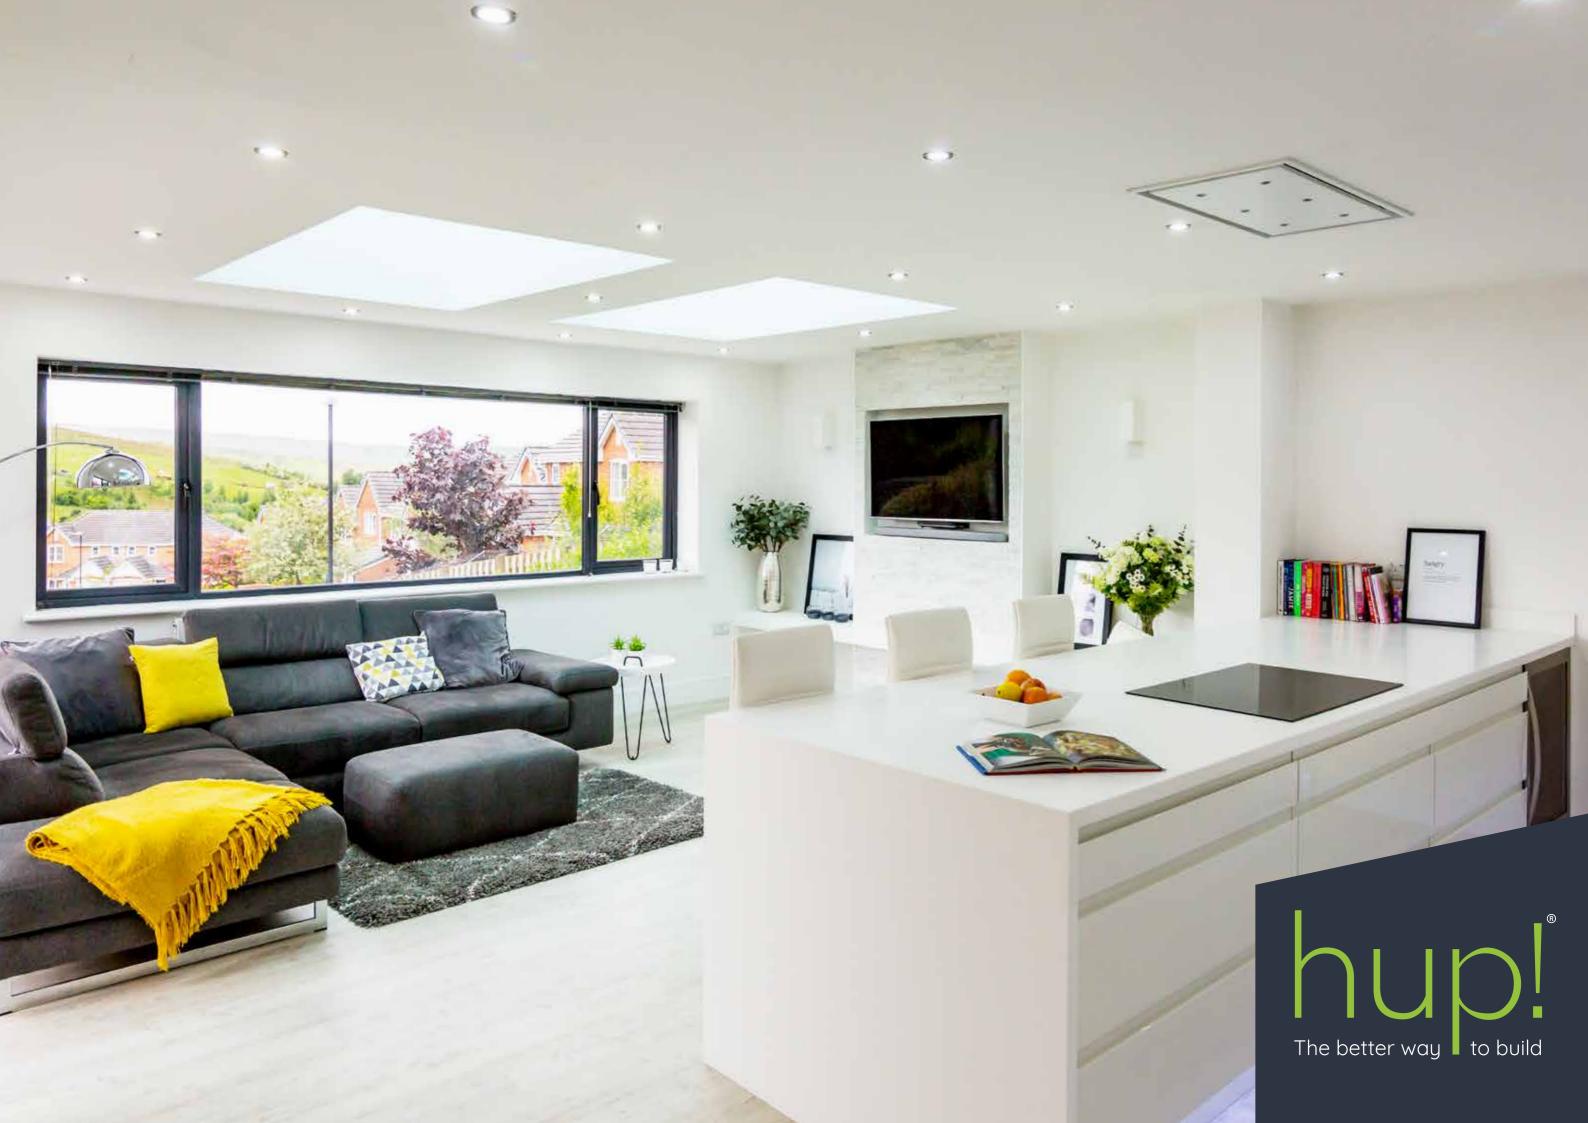

# Welcome to the future of home extensions

hup! is the revolutionary new way to extend your home and create beautiful, bright living spaces quickly, with minimal disruption to your home and family.

### A building revolution

A building revolution, hup! uses highly energy efficient Ultrapanels in place of traditional brick walls and timber and slate roofs. These groundbreaking panels make hup! extensions five times more energy efficient than the average UK home so that even with plenty of glass, your hup! will be every bit as warm as the rest of your home. This advanced technology also means that hup! extensions can be built five times faster than a brick extension.

### Ultimate design flexibility

Choose from pitched roofs or flat roofs, all with rooflights that flood your new space with natural light. Whether you want to frame your view with large picture windows or create an indoor/outdoor space with large sliding doors, hup! gives you total design freedom.