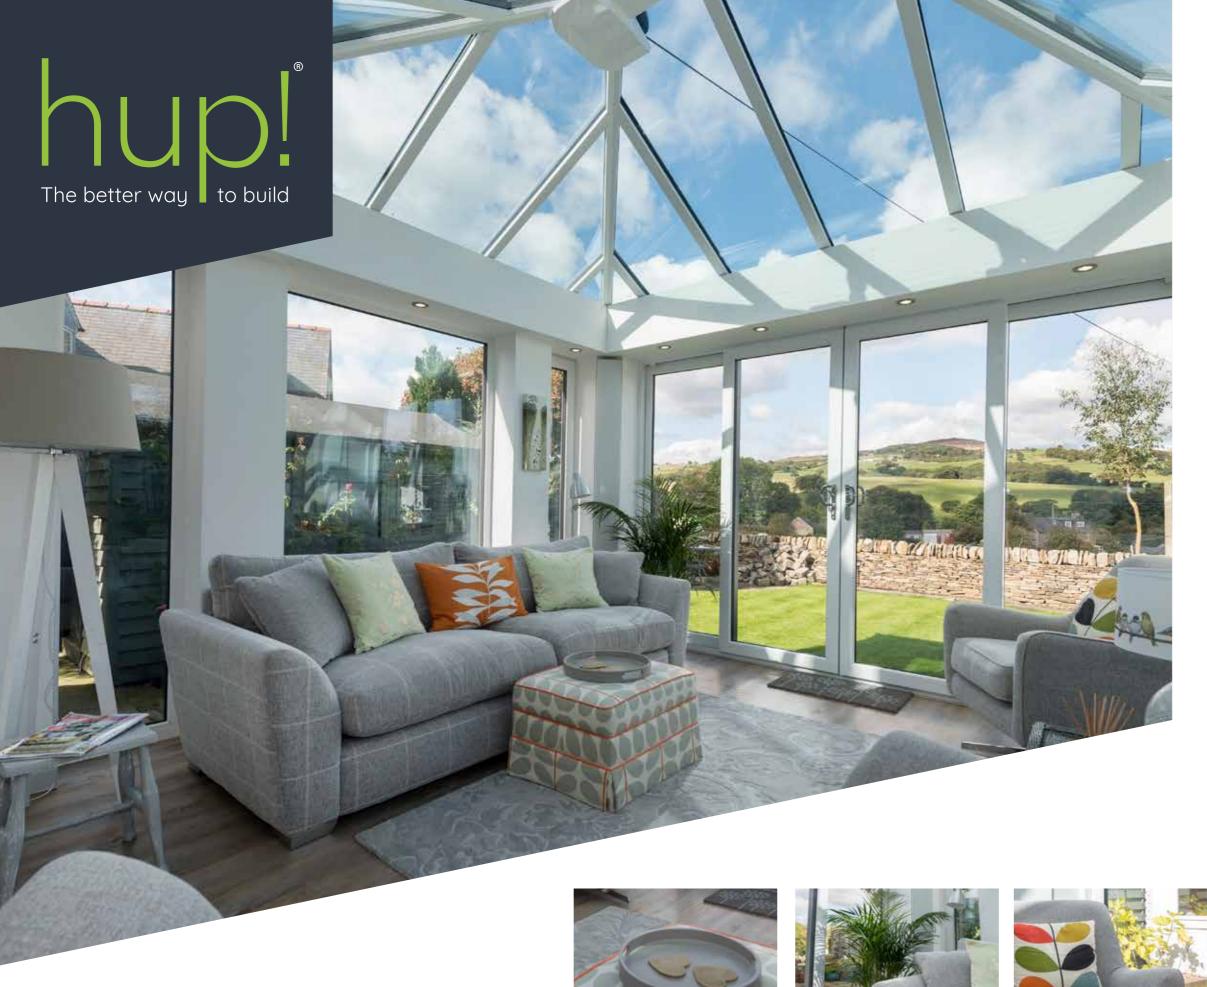

# Conservatories

# As energy efficient as an extension

Flood your home with healthy natural light, safe in the knowledge that high performance glazing will make it as energy efficient as it is bright. Not only does this specialist glazing enhance the warmth of your home, but its properties also prevent any overheating and furniture fading in the room below.

Every hup! conservatory is constructed from materials that meet the latest Building Regulations standards for extensions.

The insulated internal pelmet in your conservatory, high performance roof glass and super-insulated walls ensure that your hup! conservatory will be as energy efficient as any modern extension.