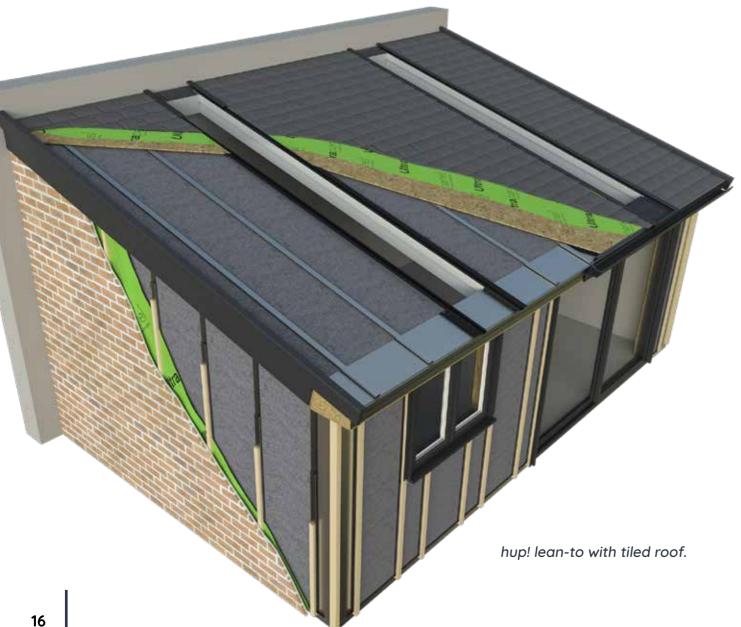

# hup! technology explained

The walls and tiled or flat roof in any hup! extension use advanced Ultrapanel technology.

### Patented Ultrapanel Technology

This groundbreaking technology combines the best of both timber and steel framing building technology with exceptional insulation properties.

With U-Values of between 0.12 and 0.17 that significantly exceed Building Regulation requirements, a hup! extension is five times more energy efficient than the average UK home.

### Super-Strong I-Beam Structure

hup! wall panels significantly outperform traditional building methods in terms of strength. This is thanks to the collective force of the panels which rapidly clip together to form a super-strong i-beam structure throughout your hup!.

# **Rapid Connection Details**

hup!'s millimetre precision engineering and patented wall and roof connections will ensure a perfect build with no cold spots. The rapid clip-fit nature of these clever connections across the roof and walls mean that a hup! extension is built five times faster than a traditional build.