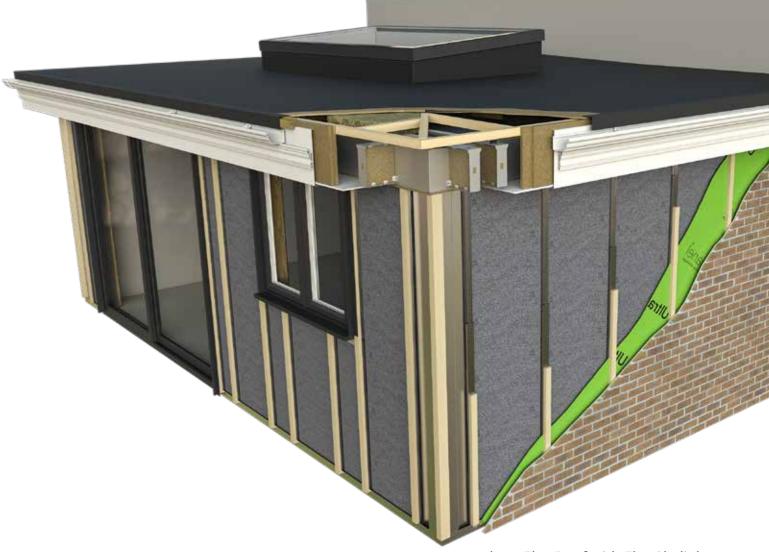

# hup! technology explained

The walls and tiled or flat roof in any hup! extension use advanced Ultrapanel technology.

### Patented Ultrapanel Technology

This groundbreaking technology combines the best of both timber and steel framing building technology with exceptional insulation properties.

With U-Values of between 0.12 and 0.17 that significantly exceed Building Regulation requirements, a hup! extension is five times more energy efficient than the average UK home.

### Super-Strong I-Beam Structure

hup! wall panels significantly outperform traditional building methods in terms of strength. This is thanks to the collective force of the panels which rapidly clip together to form a super-strong i-beam structure throughout your hup!.

# **Rapid Connection Details**

hup!'s millimetre precision engineering and patented wall and roof connections will ensure a perfect build with no cold spots. The rapid clip-fit nature of these clever connections across the roof and walls mean that a hup! extension is built five times faster than a traditional build.