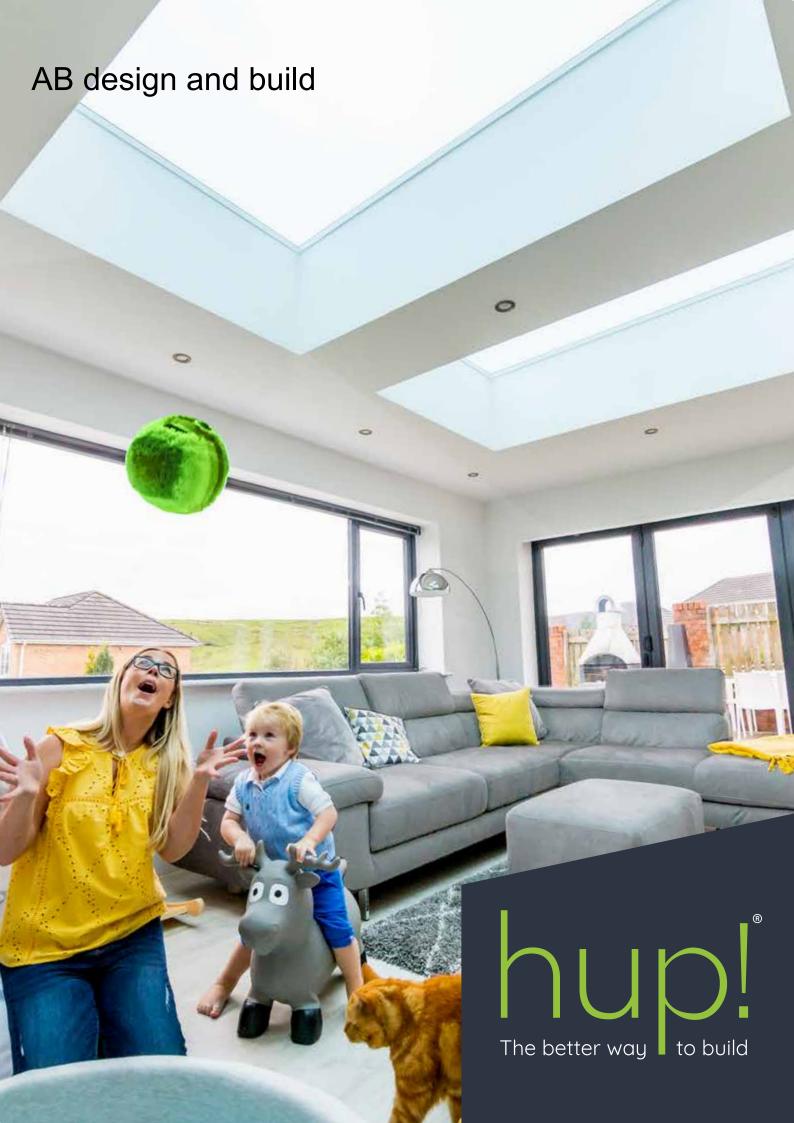

# Welcome to the future of home extensions

hup! is the revolutionary new way to extend your home and create beautiful, bright living spaces quickly, with minimal disruption to your home and family.

### A building revolution

A building revolution, hup! uses highly energy efficient Ultrapanels in place of traditional brick walls and timber and slate roofs. These groundbreaking panels make hup! extensions five times more energy efficient than the average UK home so that even with plenty of glass, your hup! will be every bit as warm as the rest of your home. This advanced technology also means that hup! extensions can be built five times faster than a brick extension.